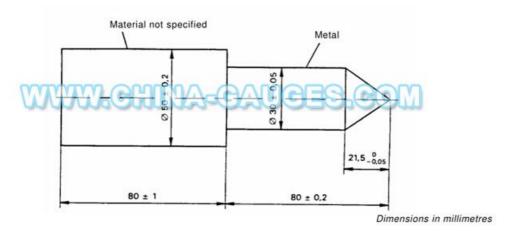

## **Technical Parameter**:

| Handle length       | 80mm   |
|---------------------|--------|
| Handle diameter     | 50mm   |
| Test probe length   | 80mm   |
| Test probe diameter | 30mm   |
| Test thorn length   | 21.5mm |

## Figure 16 - Test probe 41