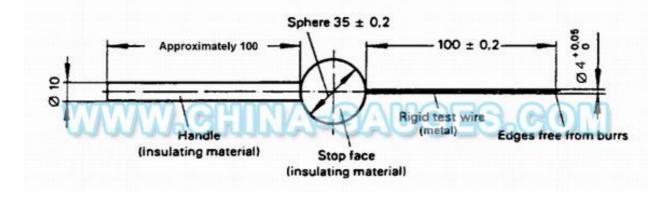

## **Technical parameters:**

- 1. Rod length: 100 mm
- 2. Rod diameter: 4 mm
- 3. Circular-baffle diameter: 35 mm
- 4. Handle diameter: 10 mm
- 5. Handle length: 100 mm

## **Application:**

The apparatus shall be so designed that suspended foreign bodies cannot become HAZARDOUS LIVE, when introduced through ventilation or other holes.

Compliance is checked by applying to the holes a metal test pin having a diameter of 4 mm and a length of 100 mm. The test pin is suspended freely from one end, the penetration is limited to the length of the test pin.