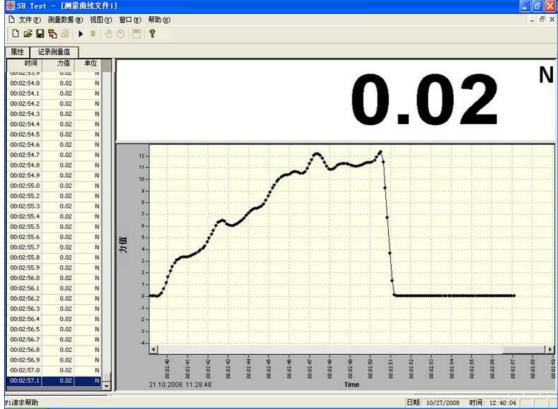

## **Brief Introduction:**

100N Digital Push and Pull Force Meter is multifunctional push pull testing instrument with high resolution. It is applied in push/pull test, insertion/withdraw test, and fracture test. More over, the product, connecting to computer to display the test force curve and test process, is efficient push pull testing equipment in a new generation.

## **Product Trait:**

- 1. Peak holding and auto-releasing function: The peak holding time can be set (1-10 seconds);
- 2.Comparing function: Initial input of the tolerance limit (Max/Min) enables the device to judge the measured result as Go(Green pilot lamp)/NG(Red pilot lamp);
- 3. Memory function: Memory 10 testing data, and calculate the average;
- 4. Units conversion: Converting three units(N, kgf, lbf) automatically;
- 5.LCD screen direction turning function: Pressing the unit key for 3 seconds, the LCD screen will change its direction;
- 6. Automatic power off function: Power off time (1-60 minutes) can be set by user;
- 7.RS-232C output: Transmitting the data to Printer or computer, saving it into "Excel" for analysis or printing;
- 8.Patent number: ZL200620013022.2,ZL200610072362.7;