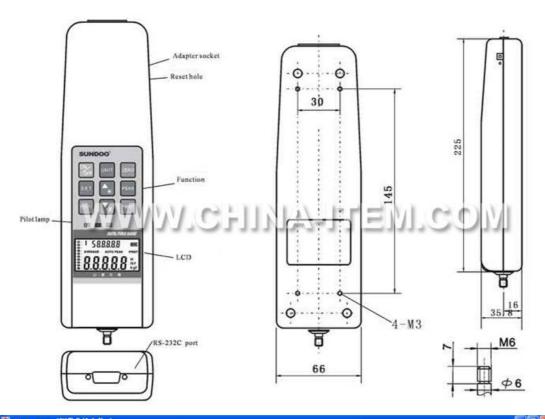

## **Product Trait:**

- 1. Peak holding and auto-releasing function: The peak holding time can be set (1-10 seconds);
- 2.Comparing function: Initial input of the tolerance limit (Max/Min) enables the device to judge the measured result as Go(Green pilot lamp)/NG(Red pilot lamp);
- 3. Memory function: Memory 10 testing data, and calculate the average;
- 4. Units conversion: Converting three units(N, kgf, lbf) automatically;
- 5.LCD screen direction turning function: Pressing the unit key for 3 seconds, the LCD screen will change its direction;
- 6. Automatic power off function: Power off time (1-60 minutes) can be set by user;
- 7.RS-232C output: Transmitting the data to Printer or computer, saving it into "Excel" for analysis or printing;
- 8.Patent number: ZL200620013022.2,ZL200610072362.7;

2/ 3 Pages

www.china-gauges.com

| Model               | SH-100                                        |
|---------------------|-----------------------------------------------|
| Capacity            | 100N                                          |
| Load Resolution     | 0. 05N                                        |
| Sensor conformation | Sensor Inside                                 |
| Measuring range     | 10%~100% FS                                   |
| Inaccuracy          | ±0.5%                                         |
| Power               | 8.4V 12V * 7 Nickel hydride battery           |
| Charging time       | about 4 hours                                 |
| Operating time      | about 40 hours                                |
| Waiting time        | 3 month                                       |
| Battery life        | ≥300 of times                                 |
| Adaptor             | Input: AC 220V 50Hz;<br>Output: DC 12V 300mA; |
| Weight              | about 0.7kg                                   |