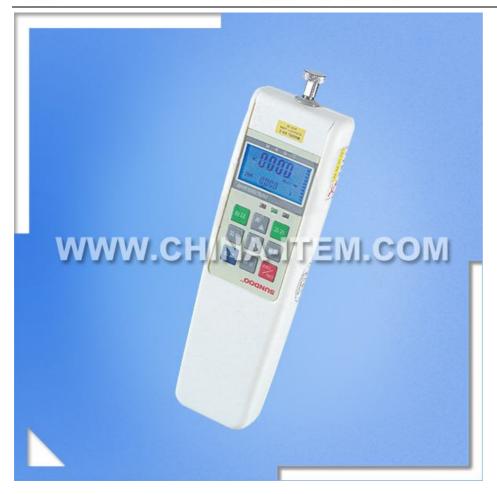

## **Brief Introduction:**

100N Digital Push and Pull Force Meter is multifunctional push pull testing instrument with high resolution. It is applied in push/pull test, insertion/withdraw test, and fracture test. More over, the product, connecting to computer to display the test force curve and test process, is efficient push pull testing equipment in a new generation.

## **Product Trait:**

- 1. Peak holding and auto-releasing function: The peak holding time can be set (1-10 seconds);
- 2.Comparing function: Initial input of the tolerance limit (Max/Min) enables the device to judge the measured result as Go(Green pilot lamp)/NG(Red pilot lamp);
- 3. Memory function: Memory 10 testing data, and calculate the average;
- 4. Units conversion: Converting three units(N, kgf, lbf) automatically;
- 5.LCD screen direction turning function: Pressing the unit key for 3 seconds, the LCD screen will change its direction;
- 6. Automatic power off function: Power off time (1-60 minutes) can be set by user;
- 7.RS-232C output: Transmitting the data to Printer or computer, saving it into "Excel" for analysis or printing;
- 8.Patent number: ZL200620013022.2,ZL200610072362.7;