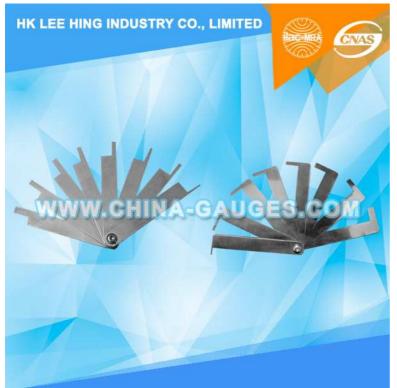

## 8-Size Creepage Distance Test Cards

The Test Cards measures creepage and clearance distances, distances through insulation and other spacings. The set can be used for compliance testing of electronic equipment and other products as required by all international standards.

It is used to determine the shortest path between two conductive parts, or between a conductive part and the bounding surface of the equipment, measured along the surface of the insulation, with specifications made according to the requirements.

Creepage distance test card is made of whole stainless steel.

8-Size: 1.0 mm / 1.5 mm / 2.0 mm / 2.5 mm / 3.0 mm / 4.0 mm / 6.0 mm / 8.0mm

Standards: According to IEC60598, IEC60335, IEC60601, IEC60065.

Type: Straight, Bend (according to test condition).