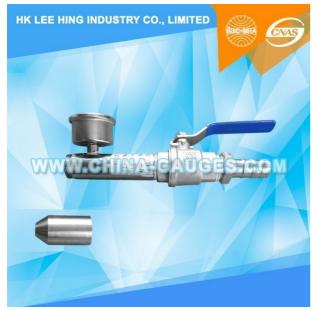

1/2 Pages

This tester is used for the verification test of the degree of protection to the risk of water penetration provided by the wrapper of equipment in fulfillment of **IPX6** according to the **IEC 60529**.

The device consists of a jet handle that is equipped with a pressure gauge and an easy-to-adjust flow valve. The interchangeable nozzles assemble easily to the jet handle. The nozzles are made from stainless steel.

| Item                                      | IPX6                                                                                                                                             |
|-------------------------------------------|--------------------------------------------------------------------------------------------------------------------------------------------------|
| Water supply                              | Water flow rate > 100L/min±5% clean water witho ut inclusion.<br>It can be achieved by the stainless steel water tank and pressurized equipment. |
| The nozzle diameter                       | 12.5 mm                                                                                                                                          |
| Water flow                                | 100±0.625L/min, Flow meter is adjustable.                                                                                                        |
| Testing time                              | Not less than 1 min/m2 (not less than 3 mins)                                                                                                    |
| Environment requirements                  | Dedicated IP waterproof test room whose width is more than 3m, With good function of inflow and drainage. Wall installation.                     |
| The distance from jet nozzle to enclosure | 2.5~3m                                                                                                                                           |
| Pressure Gauge                            | 0 - 2.5 bar ( 0 - 0.25 MPa )                                                                                                                     |
| Reference standards                       | IEC60529,IEC60598-1,IEC60335-1,IEC60745-1                                                                                                        |
| Nozzle Material                           | Stainless Steel                                                                                                                                  |
| Include                                   | Pressure gauge, Stainless steel nozzle IPX6, Valve for water flow regulation and shut off,<br>Hose connector.                                    |