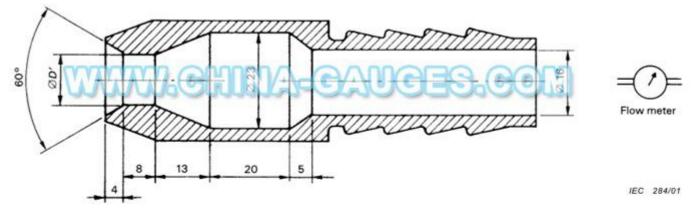

HK LEE HING INDUSTRY CO., LIMITED

2/2 Pages

Dimensions in millimetres

D' = 12,5 for the test of 14.2.6 (second characteristic numeral 6)

Figure 6 – Test device to verify protection against water jets (hose nozzle)