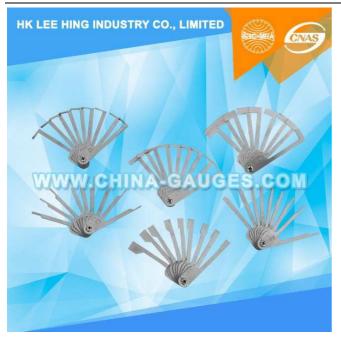

## 27-Size Creepage Distance Test Cards

- The Test Cards measures creepage and clearance distances, distances through insulation and other spacings. The set can be used for compliance testing of electronic equipment and other products as required by all international standards.
- It is used to determine the shortest path between two conductive parts, or between a conductive part and the bounding surface of the equipment, measured along the surface of the insulation, with specifications made according to the requirements.
- Creepage distance test card is made of whole stainless steel.

## 27-Size:

 $1.0 \sim 1.8$  mm: 1.0 / 1.1 / 1.2 / 1.3 / 1.4 / 1.5 / 1.6 / 1.7 / 1.8;  $1.9 \sim 4.5$  mm: 1.9 / 2.0 / 2.5 / 2.8 / 3.0 / 3.2 / 3.3 / 4.0 / 4.5;  $5.0 \sim 10.0$  mm: 5.0 / 5.5 / 6.0 / 6.3 / 6.4 / 7.0 / 8.0 / 9.0 / 10.0.

Standards: According to IEC60598, IEC60335, IEC60601, IEC60065.

Type: Straight, Bend (according to test condition).

Email: sales@china-gauges.com Tel: +86-755-33168386 Fax: +86-755-61605199